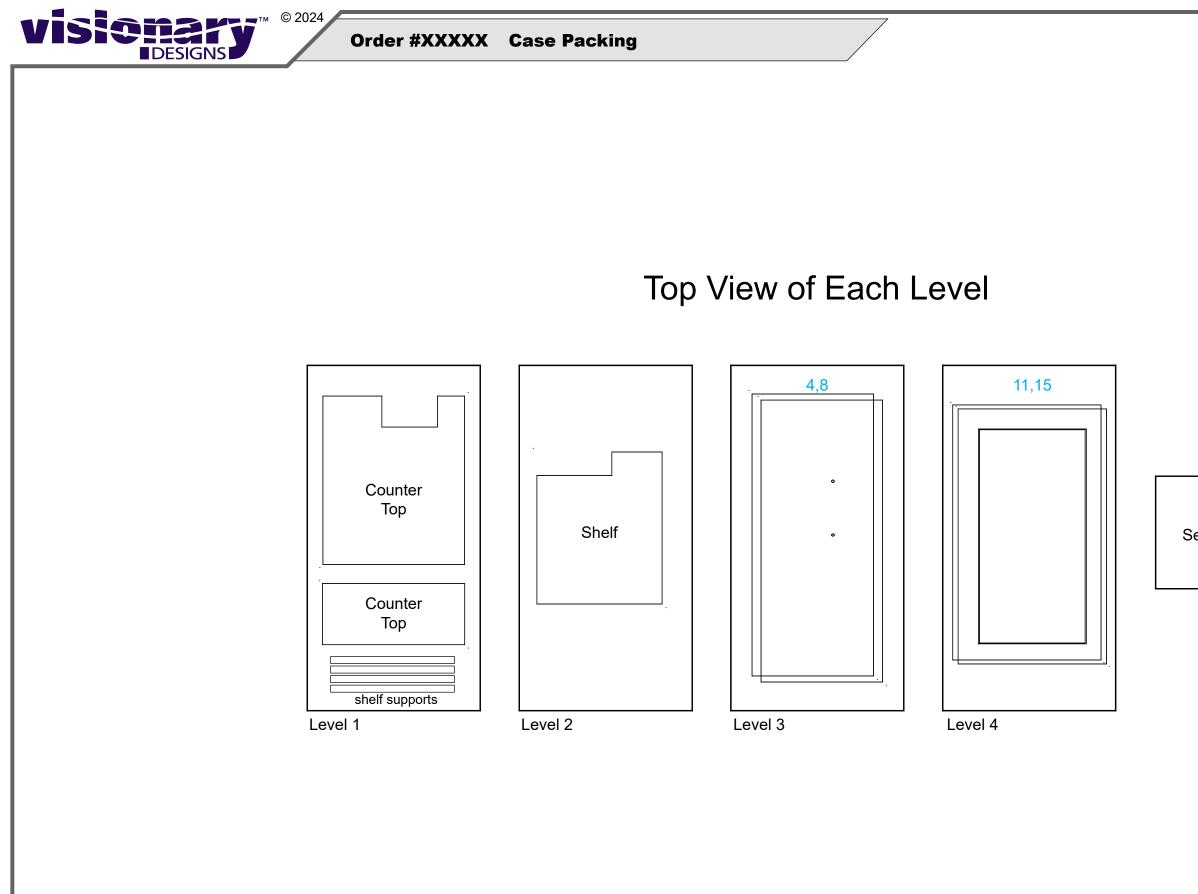

Steps:

© 2024

- 1) Assemble the panels in numerical order as shown below.
- 2) Attach the EcoGlass sign with stand-off barrels and screw caps.

6

凸 5

4) Place counter tops on assembled pedestals.

## Panels Labeled with Blue Numbers

See Eco Panel Installation general information page.