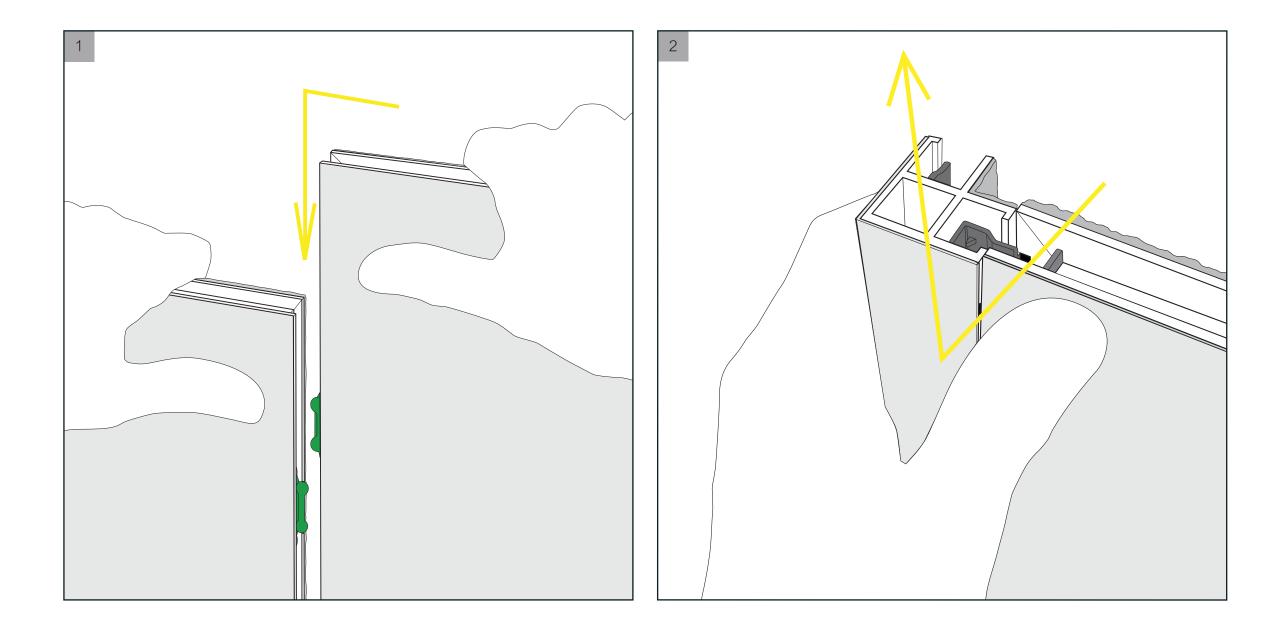

## **ECO Panel Install**

© 2024

- <sup>1</sup> Place ECO panel together with a vertical offset, slide down to lock connector in place.
- 2 Panel Corner Connectors are installed just like ECO panels. Remove by off-setting top lock clips horizontally followed by separating vertically.