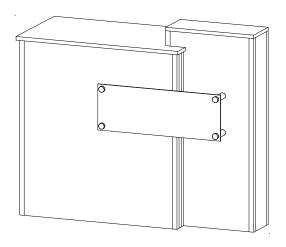

Steps:

© 2024

- 1) Assemble the panels in numerical order as shown below.
- 2) Attach the EcoGlass sign with stand-off barrels and screw caps.

6

凸 5

4) Place counter tops on assembled pedestals.