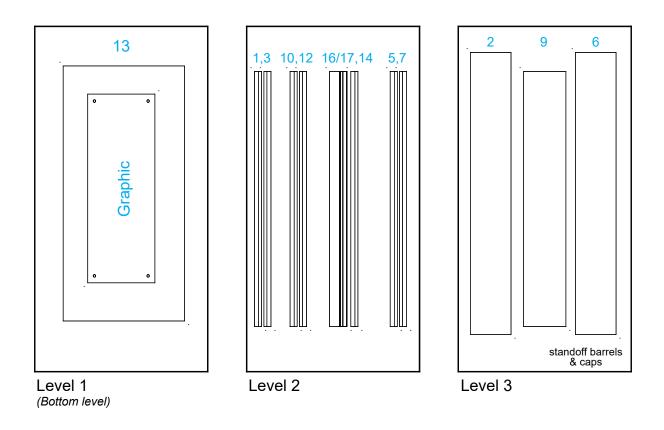

Door
- 12 38" 90° Connector
- 13 18" x 38" Panel
- 14 38" 90° Connector
- 15 22" x 38" Panel
- 16 38" 90° Connector
- 17 38" 180° Connector









Steps:

© 2024

- 1) Assemble the panels in numerical order as shown below.
- 2) Attach the EcoGlass sign with stand-off barrels and screw caps.

6

凸 5

4) Place counter tops on assembled pedestals.

## Panels Labeled with Blue Numbers

See Eco Panel Installation general information page.







## **ECO Panel Install**

© 2024

- <sup>1</sup> Place ECO panel together with a vertical offset, slide down to lock connector in place.
- 2 Panel Corner Connectors are installed just like ECO panels. Remove by off-setting top lock clips horizontally followed by separating vertically.





Setup Hardware

Order #XXXXX Case Packing

© 2024

DESIGNS





Case 2 of 2