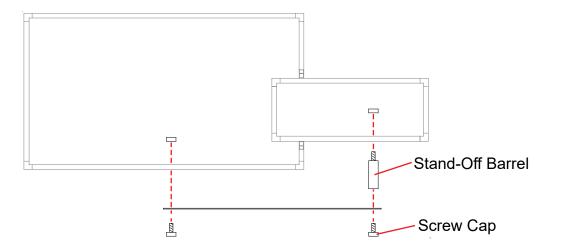

Steps:

© 2024

- 1) Assemble the panels in numerical order as shown below.
- 2) Attach the EcoGlass sign with stand-off barrels and screw caps.

6

凸 5

4) Place counter tops on assembled pedestals.