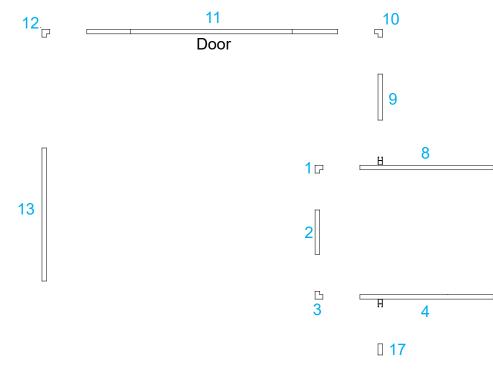

## Order #XXXXX ECO-8C Sustainable Podium

Panel Description

- 1 42" 90° Connector
- 2 6" x 42" Panel
- 3 42" 90° Connector
- 4 18" x 42" Panel w/ 38" Connector
- 5 42" 90° Connector
- 6 6" x 42" Panel
- 7 42" 90° Connector
- 8 18" x 42" Panel w/ 38" Connector
- 9 6.25" x 38" Panel
- 10 38" 90° Connector
- 11 22" x 38" Panel w/Door
- 12 38" 90° Connector
- 13 18" x 38" Panel
- 14 38" 90° Connector
- 15 22" x 38" Panel
- 16 38" 90° Connector
- 17 38" 180° Connector

## Panels Labeled with Blue Numbers

See Eco Panel Installation general information page.