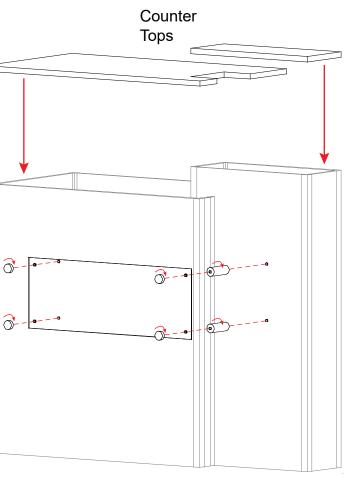

Steps:

© 2024

- 1) Assemble the panels in numerical order as shown below.
- 2) Attach the EcoGlass sign with stand-off barrels and screw caps.

6

凸 5

4) Place counter tops on assembled pedestals.